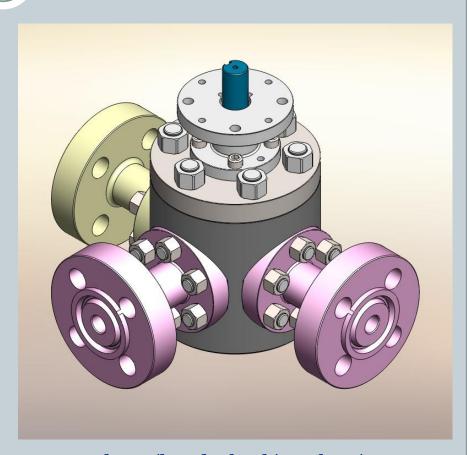

## TW = Trunnion 3 way

- -Full and reduce bore.
- Valve according to BS 5351– ASME B16.34 ASME VIII Div.1.
- -Automatic self relieving seat design on inlet way and double piston effect on outlet ways.
- -Soft and metal seated version.
- -Anti blow-out stem design system.
- -Face to face according to manufacturer standard or customer data sheet.
- -Antistatic device according to BS 5351.
- -Flanges according to ASME B16.5.
- -BW ends in acc. to ASME B16.25.
- -SW ends in acc. with ASME B16.11.
- -Fire safe according to BS-6755 pt.2°/API6FA